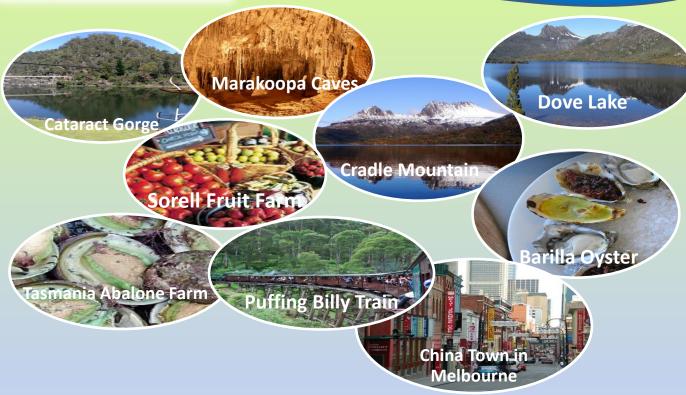

## AUSTRALIA 8 Days DELUXE TOUR (Launceston-Hobart-Melbourne)

**Launceston** – Tasmania Gourmet Sauce Company, Cataract Gorge, Honey Farm, Marakoopa Cave, Cradle Mountain, Dove Lake, Sheffield

**Hobart** – Curringa Farm, Bonorong Wildlife Sanctuary, Sorell Fruit Farm, Tasmania Abalone Farm, Barilla Bay Oyster Farm, Port Arthur, Bruny Island

Melbourne – Parliament House, St. Patrick Cathedral, China Town, Yarra Valley Chocolaterie, Puffing Billy Railway